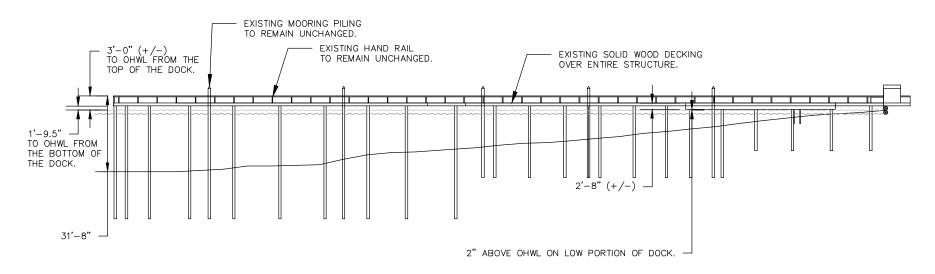

d, WA 98083-0884
FAX: (425) 576-8669 This drawing is property of Marine restoration & construction llc and may not be copied or reproduced without written consent

PHONE: (425) 576-8661

E-MAIL: INFO@MARINELLC.COM



PAGE 5 of 9



## MARINE RESTORATION & CONSTRUCTION LLC

P.O. BOX 884 Kirkland, WA 98083–0884
FAX: (425) 576–8669 This drawing is property of marine restoration & construction llc and may not be copied or reproduced without written consent

PHONE: (425) 576-8661 E-MAIL: INFO@MARINELLC.COM

PAGE 6 of 9



### MARINE RESTORATION & CONSTRUCTION LLC

P.O. BOX 884 Kirkland, WA 98083–0884
FAX: (425) 576–8669 This drawing is property of marine restoration & construction llc and may not be copied or reproduced without written consent

PHONE: (425) 576-8661 E-MAIL: INFO@MARINELLC.COM



#### **EXISTING ELEVATION VIEW**

SCALE: 1" = 40'



#### PROPOSED ELEVATION VIEW

SCALE: 1" = 40'



January 2023

30

DATE:

PLOT

### MARINE RESTORATION & CONSTRUCTION LLC

P.O. BOX 884 Kirkland, WA 98083–0884
FAX: (425) 576–8669 This drawing is property of marine restoration & construction llc and may not be copied or reproduced without written consent

PHONE: (425) 576-8661

E-MAIL: INFO@MARINELLC.COM





#### EXISTING ELLWALKWAY SECTION DETAIL

SCALE: 1/4" = 1'-0"



PROPOSED ELLWALKWAY SECTION DETAIL

SCALE: 1/4" = 1'-0"

PAGE 8 of 9



2023

DATE:

PLOT

### MARINE RESTORATION & CONSTRUCTION LLC

P.O. BOX 884 Kirkland, WA 98083-0884
FAX: (425) 576-8669 This drawing is property of marine restoration & construction llc and may not be copied or reproduced without written consent

P