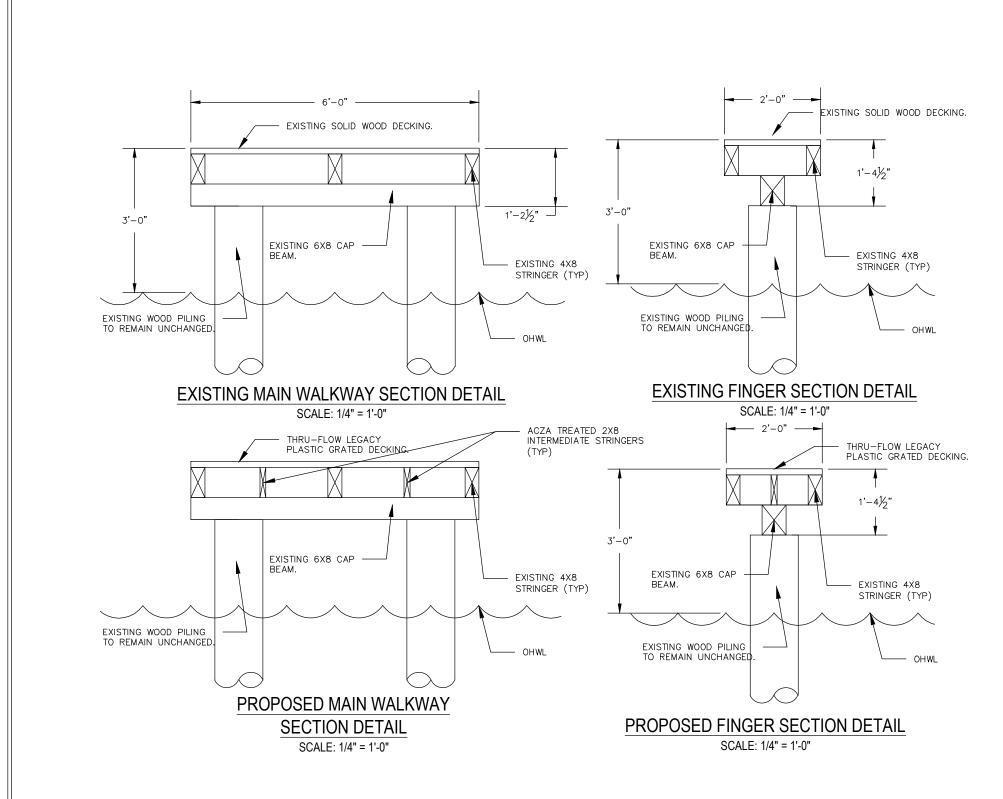

#### **COVENANT SHORES DOCK REPAIR**

REPAIR THE EXISTING PIER BY REMOVING AND REPLACING THE EXISTING DECKING WITH THRU-FLOW LEGACY PLASTIC GRATED DECKING.

**PURPOSE: MAINTAIN MOORAGE INTEGRITY** 

**APPLICANT:** COVENANT SHORES INC

#### SHEET INDEX:

- COVER PAGE
- EXISTING SITE PLAN
- EXISTING PLAN VIEW
- PROPOSED PLAN VIEW **EXISTING FRAMING PLAN**
- PROPOSED FRAMING PLAN
- EXISTING/PROPOSED ELEVATION
- SECTION DETAILS
- **CONSTRUCTION DETAILS**