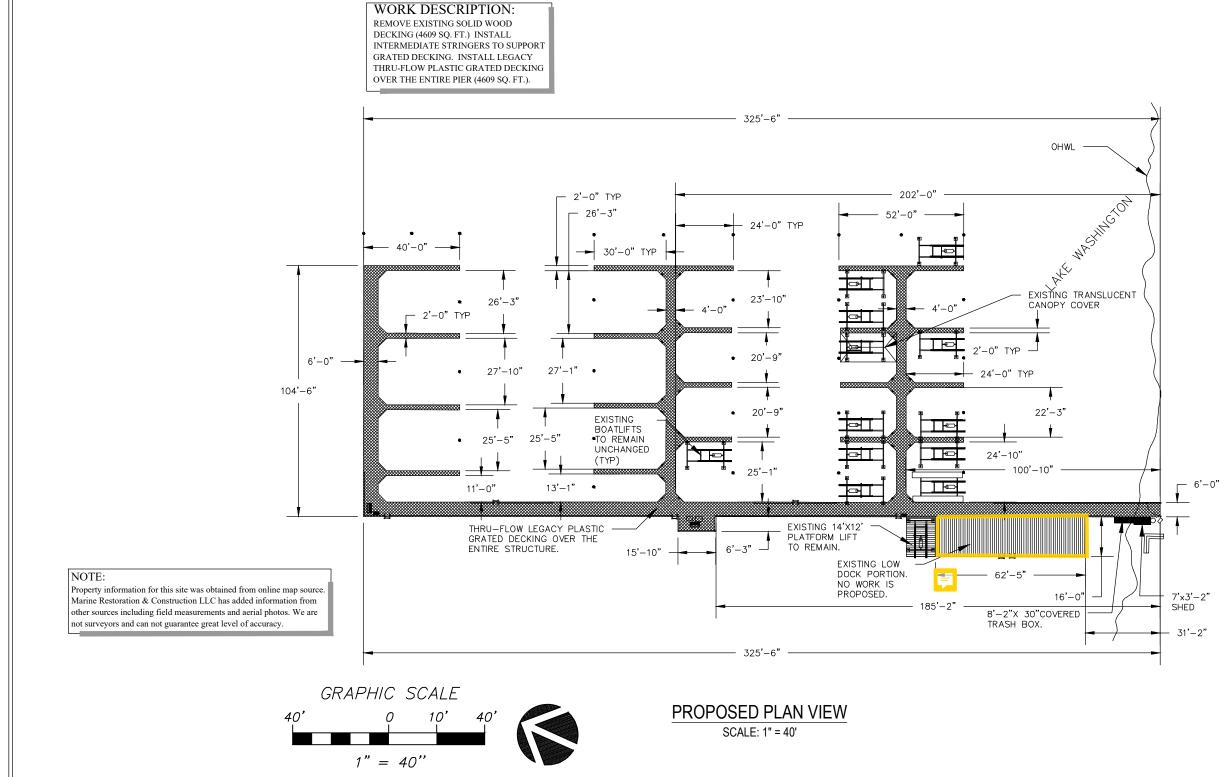

#### **COVENANT SHORES DOCK REPAIR**

REPAIR THE EXISTING PIER BY REMOVING AND REPLACING THE EXISTING DECKING WITH THRU-FLOW LEGACY PLASTIC GRATED DECKING.

**PURPOSE: MAINTAIN MOORAGE INTEGRITY** 

**APPLICANT:** COVENANT SHORES INC

#### SHEET INDEX:

- COVER PAGE
- EXISTING SITE PLAN
- EXISTING PLAN VIEW
- PROPOSED PLAN VIEW **EXISTING FRAMING PLAN**
- PROPOSED FRAMING PLAN
- EXISTING/PROPOSED ELEVATION
- SECTION DETAILS
- **CONSTRUCTION DETAILS**

#### NOTE:

Property information for this site was obtained from survey. Marine Restoration & Construction LLC has added information from other sources including field measurements and aerial photos. We are not surveyors and can not guarantee great level of accuracy.