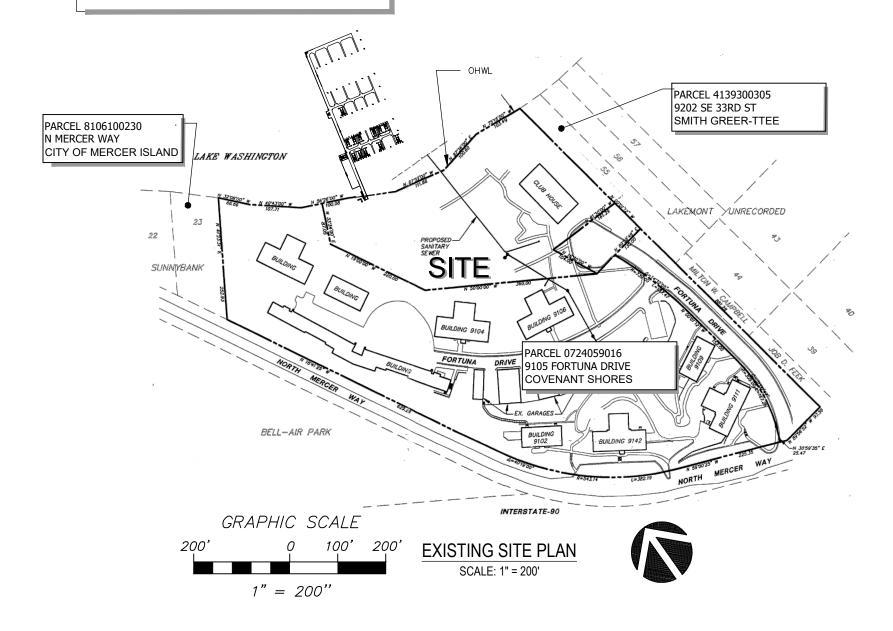

#### **ADJACENT PROPERTY OWNERS**

- MERCER ISLAND, WA 98040

VICINITY MAP

(PARCEL No. 0724059016)

LEGAL DESCRIPTION:

NOT TO SCALE

LAT: 47.58158

LONG: -122.21539 DECIMAL CONVERSION:

#### NOTE:

Property information for this site was obtained from survey. Marine Restoration & Construction LLC has added information from other sources including field measurements and aerial photos. We are not surveyors and can not guarantee great level of accuracy.