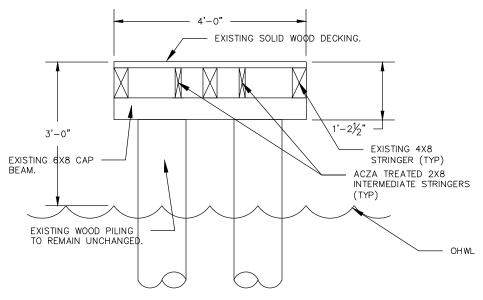

#### EXISTING ELLWALKWAY SECTION DETAIL

SCALE: 1/4" = 1'-0"

PROPOSED ELLWALKWAY SECTION DETAIL

SCALE: 1/4" = 1'-0"

PAGE 8 of 9

2023

DATE:

PLOT