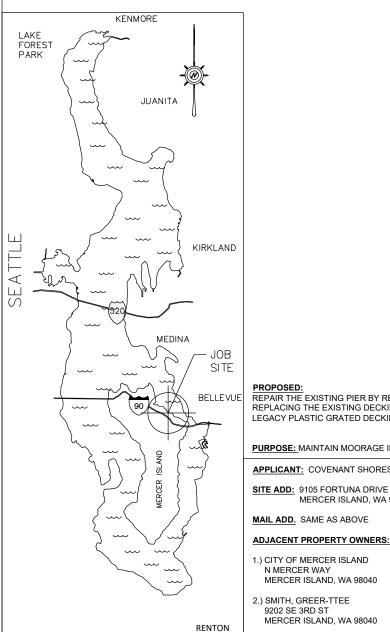

#### **COVENANT SHORES DOCK REPAIR**

REPAIR THE EXISTING PIER BY REMOVING AND REPLACING THE EXISTING DECKING WITH THRU-FLOW LEGACY PLASTIC GRATED DECKING.

**PURPOSE: MAINTAIN MOORAGE INTEGRITY** 

**APPLICANT:** COVENANT SHORES INC

MERCER ISLAND, WA 98040

MAIL ADD. SAME AS ABOVE

#### **ADJACENT PROPERTY OWNERS**

- MERCER ISLAND, WA 98040

VICINITY MAP

(PARCEL No. 0724059016)

LEGAL DESCRIPTION:

NOT TO SCALE

LAT: 47.58158

LONG: -122.21539 DECIMAL CONVERSION:

LAT: 47°34'53.688"

LONG: -122'12'55.4034'

POR OF GL 4 & LOTS 24 & 25 SUNNYBANK ADD DAF - BEG 658 FT N & 826 FT W OF SE COR GL 4 TH S 00-10-12 E TO NLY MGN N MERCER WAY & TPOB TH N 00-10-12 W TO SH LN LK WASH TH N 75-16-00 W 103.49 FT TH S 87-36-00 W 100.60 FT TH N 67-33-00 W 111.66 FT TH N 52-10-00 W 100.65 FT TH N 56-26-00 W 100.08 FT TH N 40-43-00 W 107.71 FT TH N 32-08-00 W 66.66 FT TO NW COR LOT 24 SUNNYBANK TH S 41-23-31 W 252.293 FT TO NELY MGN MERCER WAY TH SELY ALG SD NELY MGN TO TPOB TGW SH LDS ADJ AKA POR MI LL REVISION 89-03-04 REC #8905119011 "PORTION