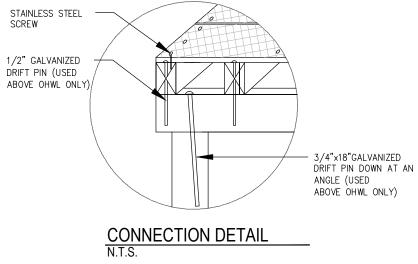

#### **COVENANT SHORES DOCK REPAIR**

REPAIR THE EXISTING PIER BY REMOVING AND REPLACING THE EXISTING DECKING WITH THRU-FLOW LEGACY PLASTIC GRATED DECKING.

**PURPOSE: MAINTAIN MOORAGE INTEGRITY** 

**APPLICANT:** COVENANT SHORES INC