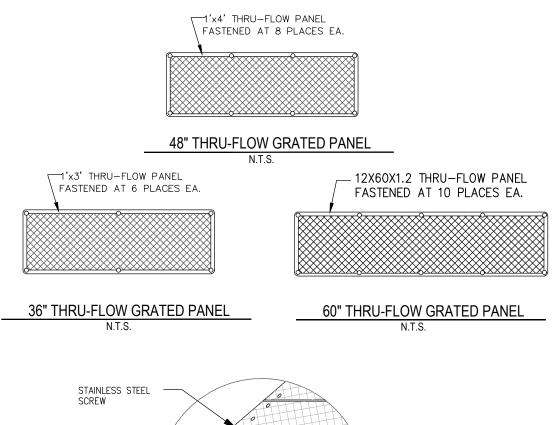

#### **COVENANT SHORES DOCK REPAIR**

REPAIR THE EXISTING PIER BY REMOVING AND REPLACING THE EXISTING DECKING WITH THRU-FLOW LEGACY PLASTIC GRATED DECKING.

**PURPOSE: MAINTAIN MOORAGE INTEGRITY** 

**APPLICANT:** COVENANT SHORES INC