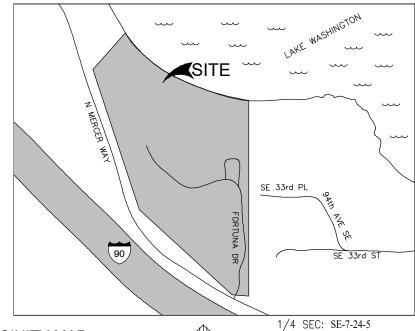

#### **ADJACENT PROPERTY OWNERS**

- MERCER ISLAND, WA 98040

VICINITY MAP

(PARCEL No. 0724059016)

LEGAL DESCRIPTION:

NOT TO SCALE

LAT: 47.58158

LONG: -122.21539 DECIMAL CONVERSION:

PAGE 1 of 9

LAKE MAP/NO SCALE