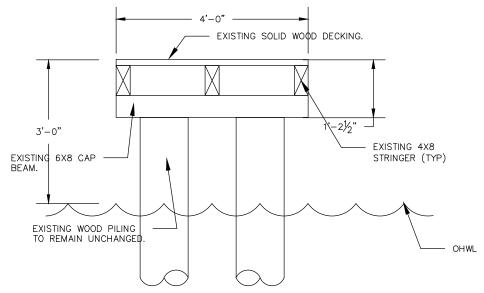

#### EXISTING ELLWALKWAY SECTION DETAIL

SCALE: 1/4" = 1'-0"

PROPOSED ELLWALKWAY SECTION DETAIL

SCALE: 1/4" = 1'-0"

PAGE 8 of 9

2023

DATE:

PLOT