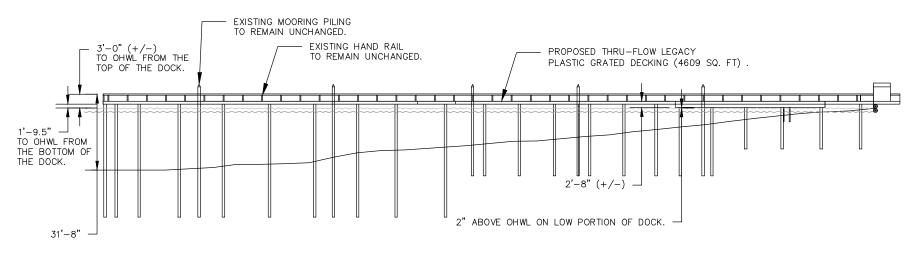

property of Marine restoration & construction llc and may not be copied or reproduced without written consent

PHONE: (425) 576-8661

E-MAIL: INFO@MARINELLC.COM



PAGE 5 of 9



## MARINE RESTORATION & CONSTRUCTION LLC

P.O. BOX 884 Kirkland, WA 98083–0884
FAX: (425) 576–8669 This drawing is property of marine restoration & construction llc and may not be copied or reproduced without written consent

PHONE: (425) 576-8661 E-MAIL: INFO@MARINELLC.COM

PAGE 6 of 9



### MARINE RESTORATION & CONSTRUCTION LLC

P.O. BOX 884 Kirkland, WA 98083–0884
FAX: (425) 576–8669 This drawing is property of marine restoration & construction llc and may not be copied or reproduced without written consent

PHONE: (425) 576-8661 E-MAIL: INFO@MARINELLC.COM



#### **EXISTING ELEVATION VIEW**

SCALE: 1" = 40'



#### PROPOSED ELEVATION VIEW

SCALE: 1" = 40'



January 2023

30

DATE:

PLOT

### MARINE RESTORATION & CONSTRUCTION LLC

P.O. BOX 884 Kirkland, WA 98083–0884
FAX: (425) 576–8669 This drawing is property of marine restoration & construction llc and may not be copied or reproduced without written consent

PHONE: (425) 576-8661

E-MAIL: INFO@MARINELLC.COM





#### EXISTING ELLWALKWAY SECTION DETAIL

SCALE: 1/4" = 1'-0"



PROPOSED ELLWALKWAY SECTION DETAIL

SCALE: 1/4" = 1'-0"

PAGE 8 of 9



2023

DATE:

PLOT

### MARINE RESTORATION & CONSTRUCTION LLC

P.O. BOX 884 Kirkland, WA 98083-0884
FAX: (425) 576-8669 This drawing is property of marine restoration & construction llc and may not be copied or reproduced without written consent

PHONE: (425) 576-8661

E-MAIL: INFO@MARINELLC.COM